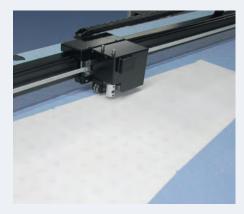

67 9966

Fax: 020 8667 9977

e-mail: sales@plottertech.com

www.plottertech.com

## **SPECIFICATION**

Cutting Area: 1860 x 2100mm

■ **Table Size:** 2640 x 2250mm

■ **Speed:** 56cm/s (40cm/s on axis)

Choice of Tools: 1 Wheel and Drill Tool (2 drill tool sizes available 1.5mm to 6mm, 3mm supplied with cutter) or Oscilating Head with or without Pen Station.

■ Language: HPGL, DMPL and Gerber

■ **Software:** File reading and conversion software for tool selection included

■ Input Voltage: 100-260 VAC @ 50-60HZ

Vacuum pump: included

Accuracy: 0.1%, user calibration

■ **Operating temp:** 0-40 degree (32-104F)

■ Integral Roll Holders: for plastic overlay and underlay for porous cutting materials



**Figure 1:** Drill Holes produced with speed and accuracy with the special drill tool.



**Figure 2:** Notches & outline cut with the disk wheel.