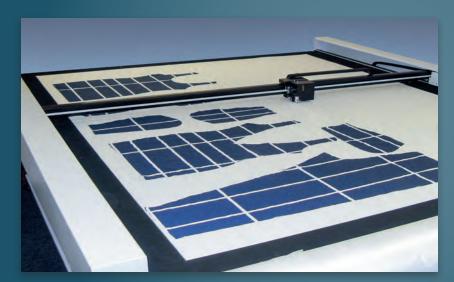

## Precision cutting of a diverse range of single ply materials

The Single Ply has two tools a wheel to cut the pattern piece and notches, a punch to make the drill holes, this is while the material is held in place by a vacuum system. The unit is compact and easy to maintain and will give many years of cutting various types of material from Denim to fine fabrics.

## **SPECIFICATION**

Cutting Area: 1860 x 2100mm

■ **Table Size:** 2640 x 2250mm

■ **Speed:** 56cm/s (40cm/s on axis)

Choice of Tools: 1 Wheel and Drill Tool (2 drill tool sizes available 1.5mm to 6mm, 3mm supplied with cutter) or Oscilating Head with or without Pen Station.